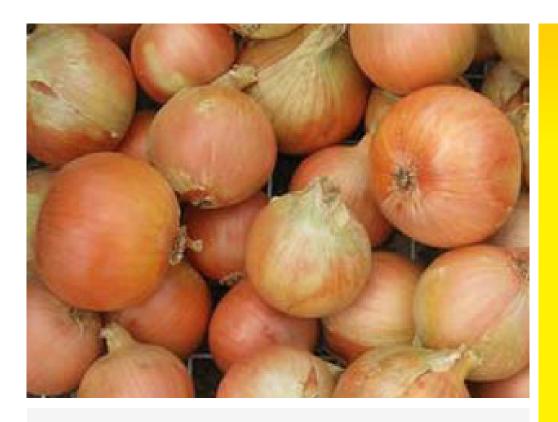

## Kiwi Gold

## **Open Pollinated Onion**

- ELK Early Long Keeper type
- Long storage firm onion with excellent shipping potential
- Uniform globe shape with good size uniformity
- Very good skin quality
- Excellent pack-outs
- Reliable performer over many years
- Maturity typically 180 210 days from direct seeding.